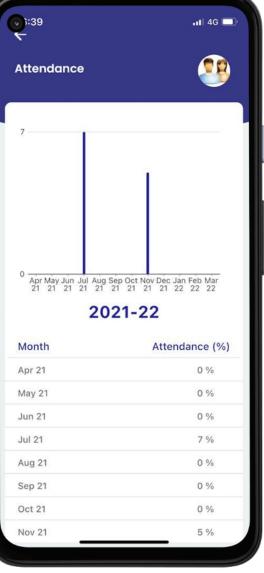

#### Attendance

- Daily Attendance Notification via App
- Attendance status & charts for analysis can be checked

## **01** Date Wise Attendance

- Get date wise details of Attendance

## **02** Daily Attendance Notification

- Get Instant notification as and when attendance is marked

## **03** Analysis

- Get monthly percentage analysis with charts