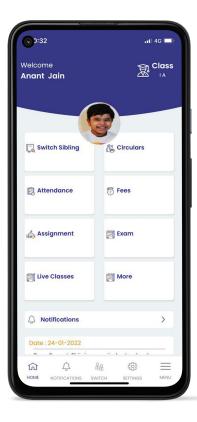

## Key Features

### **Notifications**

School can notify students/parents in a single click with important information

## Switch Sibling

- Parents having more than one child can switch their child apps using Switch Sibling option. No need to re-login with individual details

#### **80 Online Fee Payment**

- Parents can pay fee online via App
- Previous receipts can be viewed

#### Attendance

- Daily Attendance Notification via App
- Attendance status & charts for analysis can be checked

## **04** Circulars / Study Material

- Students can view/download important circulars from School
- Also, Study Material in pdf can be downloaded In case of link they can be redirected from App