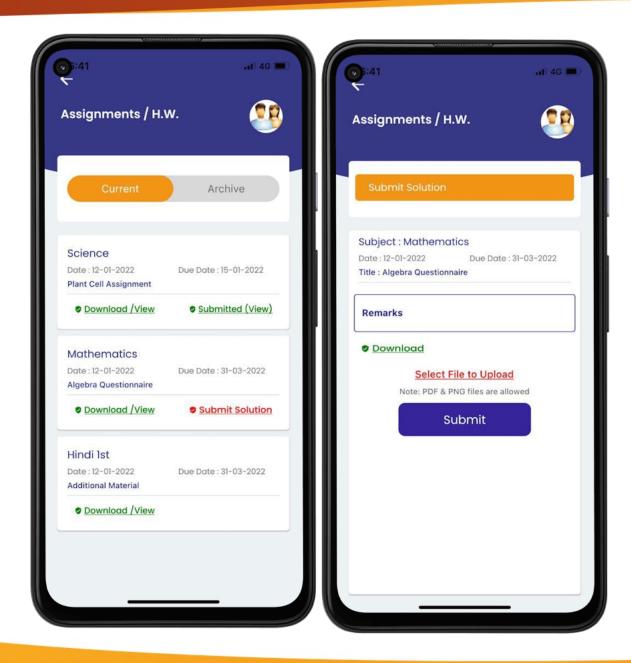

## **Assignment & Solution Submission**

- Students can view/download subject wise assignment - Students can submit solution in pdf format before due date which can be checked by Teacher via their login

## **01** View/Download Assignment

View & Download Assignment Subject wise or date wise

## **02** Assignment Status

Get status for which assignment solution is submitted and what is the last date of submission

## **03** Solution Submission

Students can upload solutions specific to assignment