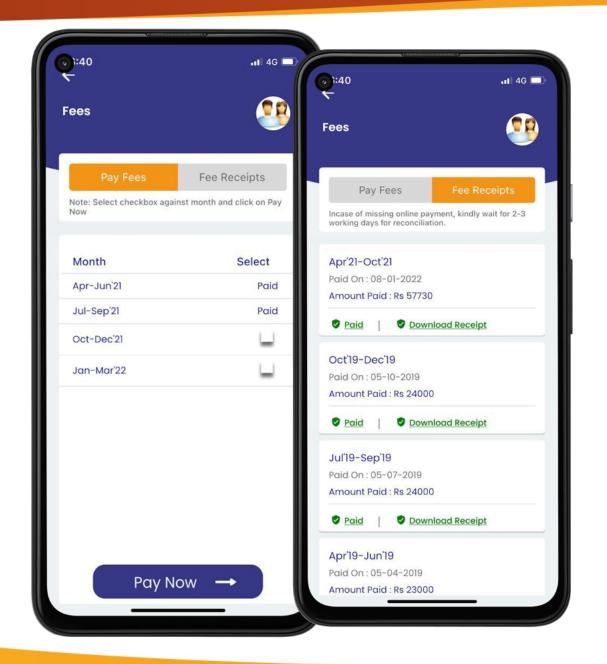

#### **80 Online Fee Payment**

- Parents can pay fee online via App
- Previous receipts can be viewed

## **01** Pay Fees Online

via different modes viz Debit Card/Credit Card/ Net Banking/ UPI

## **02** Paid Fee Details

Get details of fees paid via any mode previously

## **03** Fee Receipts

View/ Download Fee Receipts against all payments

01 Exam List Get Exam List