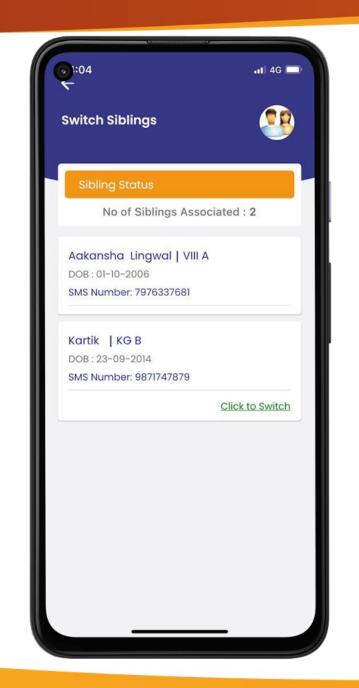

## Switch Sibling

- Parents having more than one child can switch their child apps using Switch Sibling option. No need to re-login with individual details

# Switch Siblings

Switch Siblings within same app without separately logging in with different credentials

## **02** Analysis

Get all Sibling's Details at one place