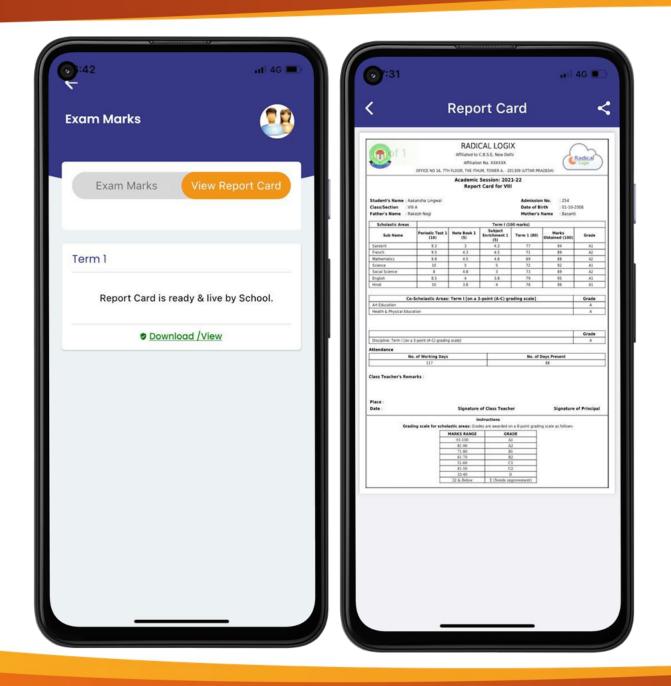

## **Exam Result & Report Card**

- After every periodic test & Assessment marks/grades can be viewed on app
- Half Yearly & Final Term Report card can be viewed or downloaded from App in pdf format

## **Report Card**

# **01** Term Wise Report Card

Get Term Wise Report Card

## **02** View/ Download Report Card

View / Download pdf of Report Card with all details

|                |                                | <b>O</b>              | Attei     |
|----------------|--------------------------------|-----------------------|-----------|
|                | 2020 런 12-01-<br>ubmit to View | 2022                  | 7         |
| Present Ab: Ab | sent H: Holiday<br>Day         | U: Unmarked<br>Status | II.       |
| 01-04-2020     | Wednesda                       | U                     | o         |
| 02-04-2020     | Thursday                       | U                     | Apr<br>21 |
| 03-04-2020     | Friday                         | U                     |           |
| 04-04-2020     | Saturday                       | U                     | Mont      |
| 05-04-2020     | Sunday                         | н                     |           |
| 06-04-2020     | Monday                         | U                     | Apr 2     |
| 07-04-2020     | Tuesday                        | U                     | May 2     |
| 08-04-2020     | Wednesda                       | U                     | Jun 2     |
| 09-04-2020     | Thursday                       | U                     | Jul 21    |
| 10-04-2020     | Friday                         | U                     | Aug 2     |
| 11-04-2020     | Saturday                       | U                     | Sep 2     |
|                |                                |                       | Oct 2     |