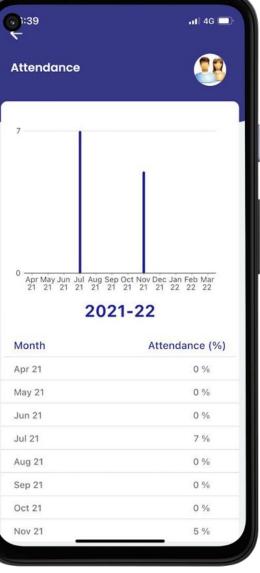

#### Attendance

- Daily Attendance Notification via App
- Attendance status & charts for analysis can be checked

## Attendance

#### **01** Date Wise Attendance

- Get date wise details of Attendance

#### **02** Daily Attendance Notification

- Get Instant notification as and when attendance is marked

#### **03** Analysis

- Get monthly percentage analysis with charts