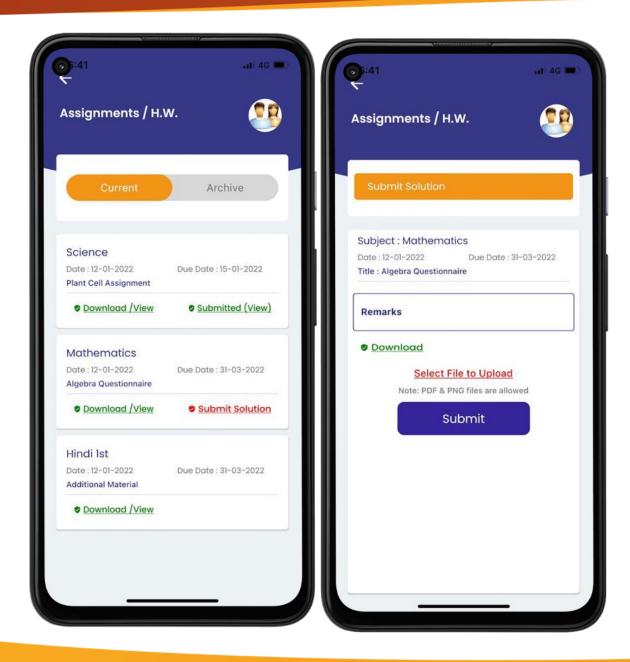

#### **Assignment & Solution Submission**

- Students can view/download subject wise assignment - Students can submit solution in pdf format before due date which can be checked by Teacher via their login

#### **01** View/Download Assignment

View & Download Assignment Subject wise or date wise

#### **02** Assignment Status

Get status for which assignment solution is submitted and what is the last date of submission

#### **03** Solution Submission

Students can upload solutions specific to assignment