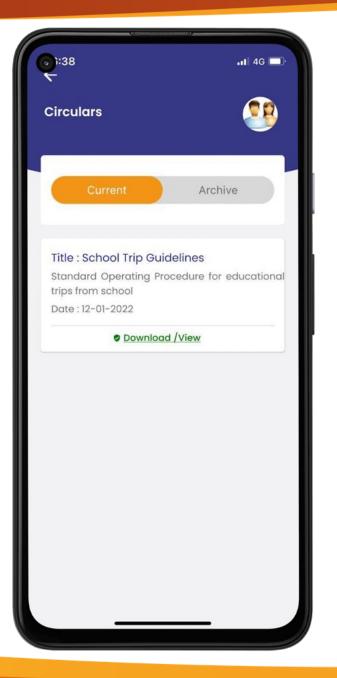

#### **04** Circulars / Study Material

- Students can view/download important circulars from School
- Also, Study Material in pdf can be downloaded In case of link they can be redirected from App

#### View/Download Circulars