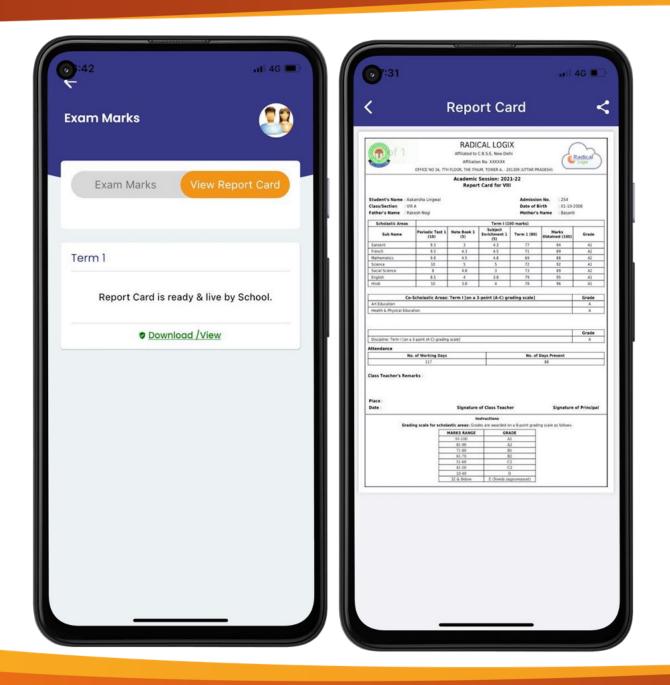

#### **Exam Result & Report Card**

- After every periodic test & Assessment marks/grades can be viewed on app
- Half Yearly & Final Term Report card can be viewed or downloaded from App in pdf format

#### **Report Card**

## **01** Term Wise Report Card

Get Term Wise Report Card

#### **02** View/ Download Report Card

View / Download pdf of Report Card with all details

|                        |                                  |                       | Atter     |
|------------------------|----------------------------------|-----------------------|-----------|
|                        | 2020 런 12-01-2<br>Submit to View | 2022                  | 7 —       |
| Present Ab: Ab<br>Date | Bent H: Holiday                  | U: Unmarked<br>Status |           |
| 01-04-2020             | Wednesda                         | U                     |           |
| 02-04-2020             | Thursday                         | U                     | Apr<br>21 |
| 03-04-2020             | Friday                           | U                     |           |
| 04-04-2020             | Saturday                         | U                     | Mont      |
| 05-04-2020             | Sunday                           | н                     | Apr 2     |
| 06-04-2020             | Monday                           | U                     | May 2     |
| 07-04-2020             | Tuesday                          | U                     | Jun 2     |
| 08-04-2020             | Wednesda                         | U                     |           |
| 09-04-2020             | Thursday                         | U                     | Jul 21    |
| 10-04-2020             | Friday                           | U                     | Aug 2     |
| 11-04-2020             | Saturday                         | U                     | Sep 2     |
|                        |                                  |                       | Oct 2     |