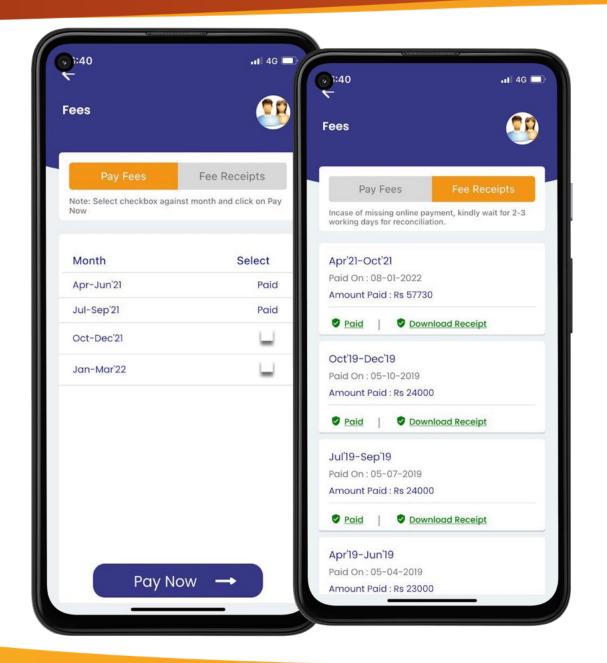

#### 80 **Online Fee Payment**

- Parents can pay fee online via App
- Previous receipts can be viewed

#### **01** Pay Fees Online

via different modes viz Debit Card/Credit Card/ Net Banking/ UPI

#### **02** Paid Fee Details

Get details of fees paid via any mode previously

#### **03** Fee Receipts

View/ Download Fee Receipts against all payments

01 Exam List Get Exam List