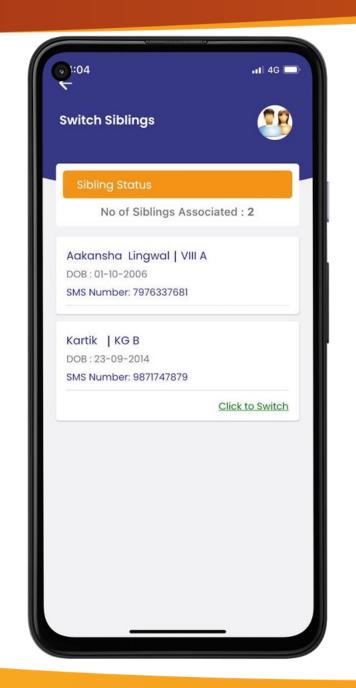

#### Switch Sibling

- Parents having more than one child can switch their child apps using Switch Sibling option. No need to re-login with individual details

## Switch Siblings

Switch Siblings within same app without separately logging in with different credentials

#### **02** Analysis

Get all Sibling's Details at one place