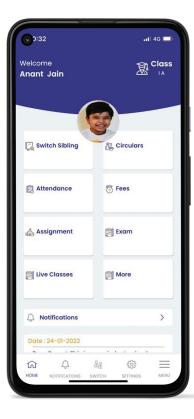

### Key Features

#### **Notifications**

School can notify students/parents in a single click with important information

#### **02** Online Classes

- Subject-wise daily schedule of Online classes comes handy with single click redirection from inside app.

#### Switch Sibling

- Parents having more than one child can switch their child apps using Switch Sibling option. No need to re-login with individual details

#### 80 **Online Fee Payment**

- Parents can pay fee online via App
- Previous receipts can be viewed

#### **Exam Result & Report Card**

- After every periodic test & Assessment marks/grades can be viewed on app
- Half Yearly & Final Term Report card can be viewed or downloaded from App in pdf format

#### **Assignment & Solution Submission**

- Students can view/download subject wise assignment - Students can submit solution in pdf format before due date which can be checked by Teacher via their login

#### Attendance

- Daily Attendance Notification via App
- Attendance status & charts for analysis can be checked

#### **04** Circulars / Study Material

- Students can view/download important circulars from School
- Also, Study Material in pdf can be downloaded In case of link they can be redirected from App