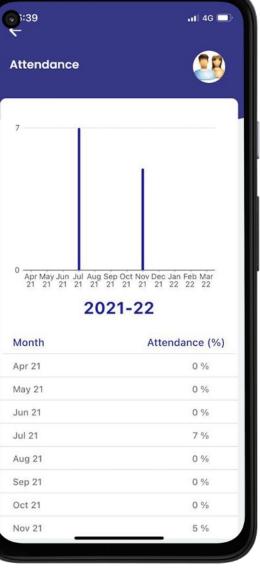

#### Attendance

- Daily Attendance Notification via App
- Attendance status & charts for analysis can be checked

#### **01** Date Wise Attendance

- Get date wise details of Attendance

#### **02** Daily Attendance Notification

- Get Instant notification as and when attendance is marked

#### **03** Analysis

- Get monthly percentage analysis with charts