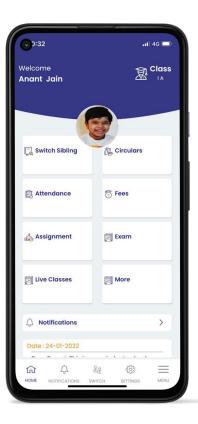

## Key Features

#### **Notifications**

School can notify students/parents in a single click with important information

### **02** Online Classes

- Subject-wise daily schedule of Online classes comes handy with single click redirection from inside app.

#### Switch Sibling

- Parents having more than one child can switch their child apps using Switch Sibling option. No need to re-login with individual details

#### 80 **Online Fee Payment**

- Parents can pay fee online via App
- Previous receipts can be viewed

#### **Exam Result & Report Card**

- After every periodic test & Assessment marks/grades can be viewed on app
- Half Yearly & Final Term Report card can be viewed or downloaded from App in pdf format

#### **Assignment & Solution Submission**

- Students can view/download subject wise assignment - Students can submit solution in pdf format before due date which can be checked by Teacher via their login

#### Attendance

- Daily Attendance Notification via App
- Attendance status & charts for analysis can be checked

#### **04** Circulars / Study Material

- Students can view/download important circulars from School
- Also, Study Material in pdf can be downloaded In case of link they can be redirected from App