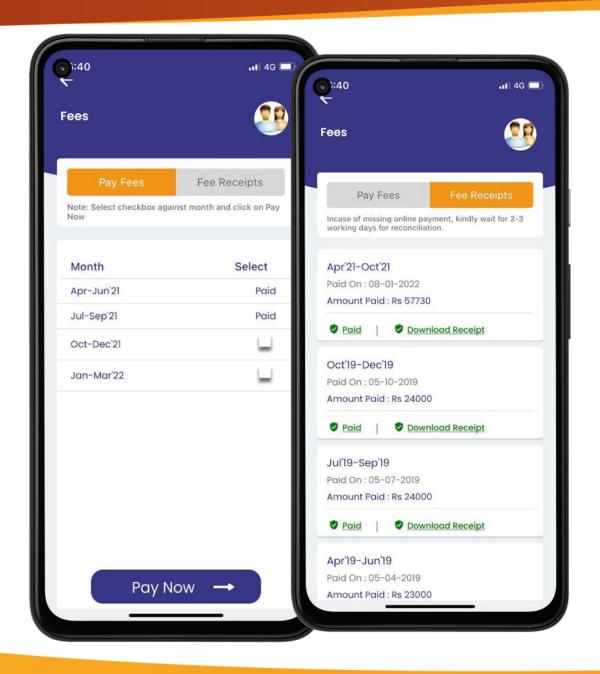

#### Online Fee Payment

- Parents can pay fee online via App
- Previous receipts can be viewed

#### Fees

## **01** Pay Fees Online

via different modes viz Debit Card/Credit Card/ Net Banking/ UPI

#### **02** Paid Fee Details

Get details of fees paid via any mode previously

## **03** Fee Receipts

View/ Download Fee Receipts against all payments