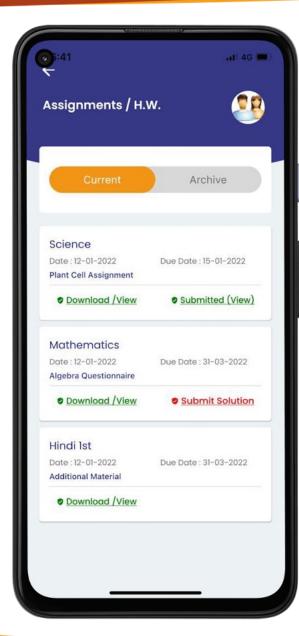

## Assignment

## **01** View/Download Assignment

View & Download Assignment Subject wise or date wise

## **02** Assignment Status

Get status for which assignment solution is submitted and what is the last date of submission

### **03** Solution Submission

Students can upload solutions specific to assignment