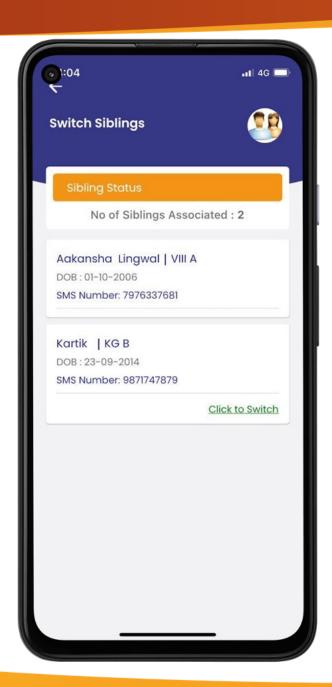

#### **03** Switch Sibling

 Parents having more than one child can switch their child apps using Switch Sibling option. No need to re-login with individual details

## Switch Siblings

#### **01** Click to Switch

Switch Siblings within same app without separately logging in with different credentials

## **02** Analysis

Get all Sibling's Details at one place