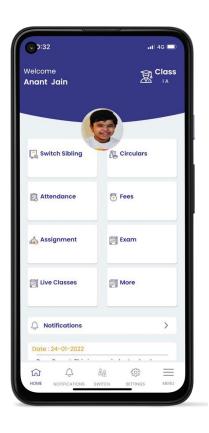

## **Key Features**

## **01** Notifications

- School can notify students/parents in a single click with important information

#### **03** Switch Sibling

 Parents having more than one child can switch their child apps using Switch Sibling option. No need to re-login with individual details

#### Online Fee Payment

- Parents can pay fee online via App
- Previous receipts can be viewed

## **04** Circulars / Study Material

- Students can view/download important circulars from School
- Also, Study Material in pdf can be downloaded
  In case of link they can be redirected from App

#### 17 Exam Result & Report Card

- After every periodic test & Assessment marks/grades can be viewed on app
- Half Yearly & Final Term Report card can be viewed or downloaded from App in pdf format

## **06** Assignment & Solution Submission

- Students can view/download subject wise assignment
- Students can submit solution in pdf format before due date which can be checked by Teacher via their login

#### **05** Attendance

- Daily Attendance Notification via App
- Attendance status & charts for analysis can be checked