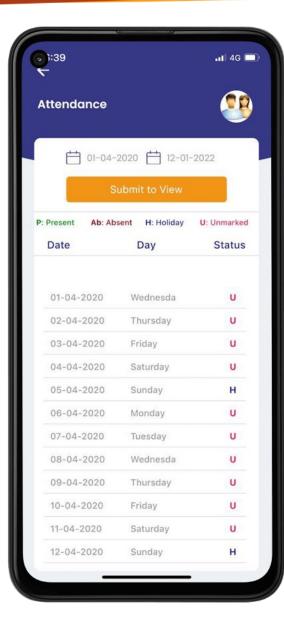

#### **01** Date Wise Attendance

- Get date wise details of Attendance

#### **02** Daily Attendance Notification

- Get Instant notification as and when attendance is marked