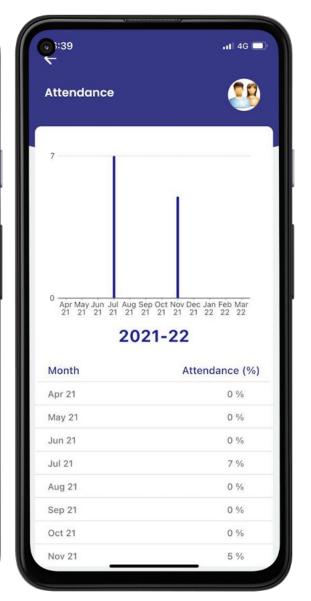

### Attendance

#### **01** Date Wise Attendance

- Get date wise details of Attendance

#### **02** Daily Attendance Notification

- Get Instant notification as and when attendance is marked

#### **03** Analysis

- Get monthly percentage analysis with charts