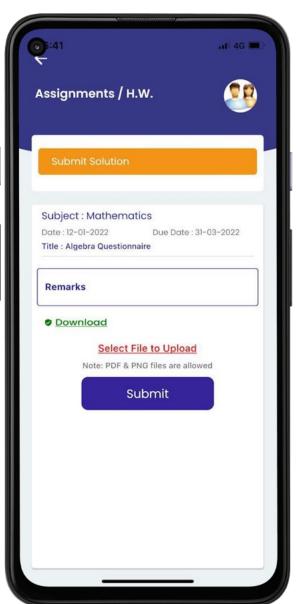

### **03** Solution Submission

Students can upload solutions specific to assignment

## **06** Assignment & Solution Submission

- Students can view/download subject wise assignment
- Students can submit solution in pdf format before due date which can be checked by Teacher via their login