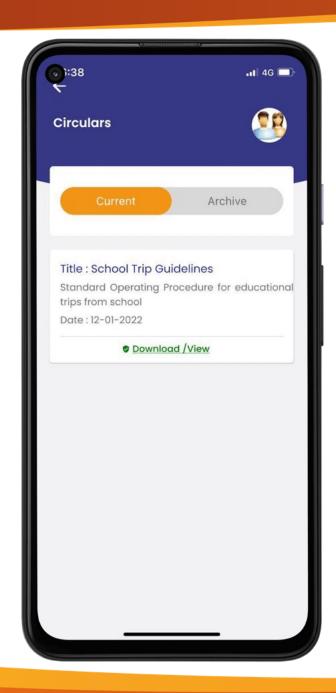

## Circulars

**01** View/Download Circulars

**02** View/Download Notices

**03** View/Download Date-sheet

## **04** Circulars / Study Material

- Students can view/download important circulars from School
- Also, Study Material in pdf can be downloaded
  In case of link they can be redirected from App